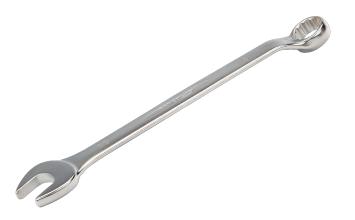

## 1952M-50

50 mm Offset Combination Wrench with Chrome Finish 560 mm

## PRODUCT DETAILS

- Open end angle 15° with a slimmer head for improved accessibility
- Ring end angle 15° for knuckle clearance or better grip
- SB: Retail pack on a plastic info card
- 12-point Dynamic-Drive™ profile provides longer life for screws and nuts
- Chrome plated micro-matte finishing provides high quality surface
- High-performance alloy steel
- Comfortable to use with the patented U-shaped shank design
- Optimised legibility and identification with high clarity imprint
- Standards: ISO 691, ISO 7738, ISO 3318, ISO 1711-1 and DIN 3113