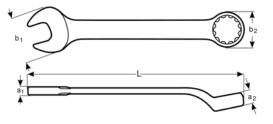

## PRODUCT ATTRIBUTES

| Product  | **    | L      | a1      | a2      | b1       | b2      | g      |
|----------|-------|--------|---------|---------|----------|---------|--------|
| 1952M-50 | 50 mm | 560 mm | 16.3 mm | 26.2 mm | 104.4 mm | 74.9 mm | 2200 g |